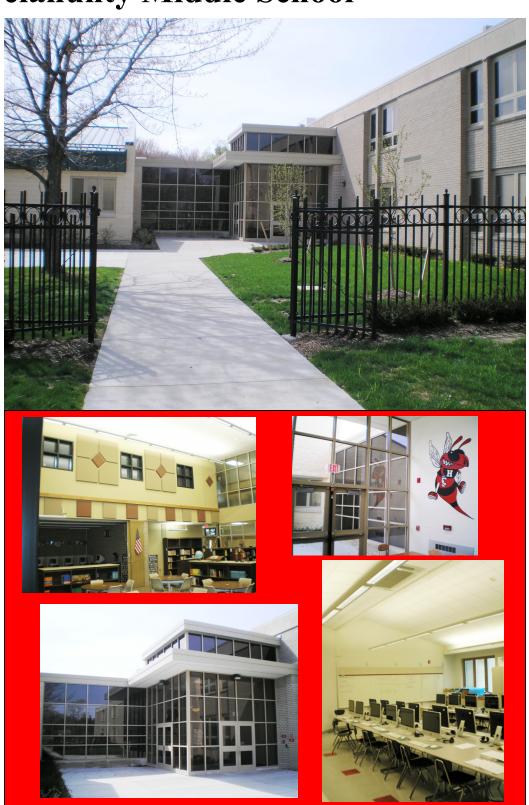

# **Delahunty Middle School**

Additions & Alterations to an existing building, consolidating 2 schools

STATE REIMBURSEMENT: 21%

Consolidated elementary and middle school building (total of 80,000 s.f. of space), into one, 640-student, K-7 building on a 50-acre site. One of the three additions is a two-story link to the existing grades K-3 Artman Elementary School with a new grades 4-5 wing. The other two additions include a new full-size gymnasium and smaller adaptive gym with associated storage, and an expansion of the Administrative Offices/ Reception area.

Renovations to the existing two-story, grades 6-7 wing within Delahunty were also part of the scope of work, as are new parking areas, access road, and pedestrian walks.